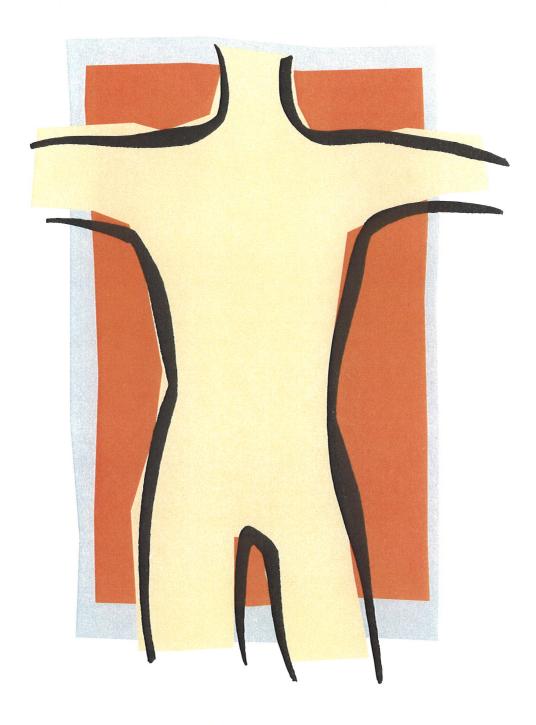

The ASTOPAD SOF applied parts are produced individually in the necessary sizes for the operating table and provide optimum prophylaxis against hypothermia and decubitus.

| Applied parts                                                                                                                                                                                                                                                                                                                                                                                                                                                                                                                                                                                                                                                                                                                                                                                                                                                                                                                                                                                                                                                                                                                                                                                                                                                                                                                                                                                                                                                                                                                                                                                                                                                                                                                                                                                                                                                                                                                                                                                                                                                                                                                  | Designation                                                                                                    | Use                                                                                                                                                                                                                           |
|--------------------------------------------------------------------------------------------------------------------------------------------------------------------------------------------------------------------------------------------------------------------------------------------------------------------------------------------------------------------------------------------------------------------------------------------------------------------------------------------------------------------------------------------------------------------------------------------------------------------------------------------------------------------------------------------------------------------------------------------------------------------------------------------------------------------------------------------------------------------------------------------------------------------------------------------------------------------------------------------------------------------------------------------------------------------------------------------------------------------------------------------------------------------------------------------------------------------------------------------------------------------------------------------------------------------------------------------------------------------------------------------------------------------------------------------------------------------------------------------------------------------------------------------------------------------------------------------------------------------------------------------------------------------------------------------------------------------------------------------------------------------------------------------------------------------------------------------------------------------------------------------------------------------------------------------------------------------------------------------------------------------------------------------------------------------------------------------------------------------------------|----------------------------------------------------------------------------------------------------------------|-------------------------------------------------------------------------------------------------------------------------------------------------------------------------------------------------------------------------------|
|                                                                                                                                                                                                                                                                                                                                                                                                                                                                                                                                                                                                                                                                                                                                                                                                                                                                                                                                                                                                                                                                                                                                                                                                                                                                                                                                                                                                                                                                                                                                                                                                                                                                                                                                                                                                                                                                                                                                                                                                                                                                                                                                | <b>ASTOPAD COV070</b> 680 x 480 mm                                                                             | Warming blanket as a top and bottom blanket for children and infants with a height of less than 90 cm.                                                                                                                        |
| LE CONTRACTOR OF THE PARTY OF THE PARTY OF THE PARTY OF THE PARTY OF THE PARTY OF THE PARTY OF THE PARTY OF THE PARTY OF THE PARTY OF THE PARTY OF THE PARTY OF THE PARTY OF THE PARTY OF THE PARTY OF THE PARTY OF THE PARTY OF THE PARTY OF THE PARTY OF THE PARTY OF THE PARTY OF THE PARTY OF THE PARTY OF THE PARTY OF THE PARTY OF THE PARTY OF THE PARTY OF THE PARTY OF THE PARTY OF THE PARTY OF THE PARTY OF THE PARTY OF THE PARTY OF THE PARTY OF THE PARTY OF THE PARTY OF THE PARTY OF THE PARTY OF THE PARTY OF THE PARTY OF THE PARTY OF THE PARTY OF THE PARTY OF THE PARTY OF THE PARTY OF THE PARTY OF THE PARTY OF THE PARTY OF THE PARTY OF THE PARTY OF THE PARTY OF THE PARTY OF THE PARTY OF THE PARTY OF THE PARTY OF THE PARTY OF THE PARTY OF THE PARTY OF THE PARTY OF THE PARTY OF THE PARTY OF THE PARTY OF THE PARTY OF THE PARTY OF THE PARTY OF THE PARTY OF THE PARTY OF THE PARTY OF THE PARTY OF THE PARTY OF THE PARTY OF THE PARTY OF THE PARTY OF THE PARTY OF THE PARTY OF THE PARTY OF THE PARTY OF THE PARTY OF THE PARTY OF THE PARTY OF THE PARTY OF THE PARTY OF THE PARTY OF THE PARTY OF THE PARTY OF THE PARTY OF THE PARTY OF THE PARTY OF THE PARTY OF THE PARTY OF THE PARTY OF THE PARTY OF THE PARTY OF THE PARTY OF THE PARTY OF THE PARTY OF THE PARTY OF THE PARTY OF THE PARTY OF THE PARTY OF THE PARTY OF THE PARTY OF THE PARTY OF THE PARTY OF THE PARTY OF THE PARTY OF THE PARTY OF THE PARTY OF THE PARTY OF THE PARTY OF THE PARTY OF THE PARTY OF THE PARTY OF THE PARTY OF THE PARTY OF THE PARTY OF THE PARTY OF THE PARTY OF THE PARTY OF THE PARTY OF THE PARTY OF THE PARTY OF THE PARTY OF THE PARTY OF THE PARTY OF THE PARTY OF THE PARTY OF THE PARTY OF THE PARTY OF THE PARTY OF THE PARTY OF THE PARTY OF THE PARTY OF THE PARTY OF THE PARTY OF THE PARTY OF THE PARTY OF THE PARTY OF THE PARTY OF THE PARTY OF THE PARTY OF THE PARTY OF THE PARTY OF THE PARTY OF THE PARTY OF THE PARTY OF THE PARTY OF THE PARTY OF THE PARTY OF THE PARTY OF THE PARTY OF THE PARTY OF THE PARTY OF THE PARTY OF THE PARTY OF THE PARTY OF THE PARTY OF T | <b>ASTOPAD COV105</b><br>1050 x 500 mm                                                                         | Special warming blanket for surgery in the lithotomy position (primarily urology and gynaecology).                                                                                                                            |
|                                                                                                                                                                                                                                                                                                                                                                                                                                                                                                                                                                                                                                                                                                                                                                                                                                                                                                                                                                                                                                                                                                                                                                                                                                                                                                                                                                                                                                                                                                                                                                                                                                                                                                                                                                                                                                                                                                                                                                                                                                                                                                                                | <b>ASTOPAD COV150</b><br>1500 x 500 mm                                                                         | Heated standard model for universal use as a top and bottom blanket.                                                                                                                                                          |
|                                                                                                                                                                                                                                                                                                                                                                                                                                                                                                                                                                                                                                                                                                                                                                                                                                                                                                                                                                                                                                                                                                                                                                                                                                                                                                                                                                                                                                                                                                                                                                                                                                                                                                                                                                                                                                                                                                                                                                                                                                                                                                                                | <b>ASTOPAD COV155</b><br>1500 x 500 mm                                                                         | Warming blanket to cover the upper body with cut-outs for the neck and thorax area.                                                                                                                                           |
|                                                                                                                                                                                                                                                                                                                                                                                                                                                                                                                                                                                                                                                                                                                                                                                                                                                                                                                                                                                                                                                                                                                                                                                                                                                                                                                                                                                                                                                                                                                                                                                                                                                                                                                                                                                                                                                                                                                                                                                                                                                                                                                                | ASTOPAD COV180<br>1800 x 800 mm                                                                                | Heated full body blanket, as a top and bottom blanket for the operating theatre, recovery room and on the ward.                                                                                                               |
|                                                                                                                                                                                                                                                                                                                                                                                                                                                                                                                                                                                                                                                                                                                                                                                                                                                                                                                                                                                                                                                                                                                                                                                                                                                                                                                                                                                                                                                                                                                                                                                                                                                                                                                                                                                                                                                                                                                                                                                                                                                                                                                                | <b>ASTOPAD COV235</b><br>2050 x 1350 mm                                                                        | Heated top blanket for use in the recovery room and on the ward.                                                                                                                                                              |
| -                                                                                                                                                                                                                                                                                                                                                                                                                                                                                                                                                                                                                                                                                                                                                                                                                                                                                                                                                                                                                                                                                                                                                                                                                                                                                                                                                                                                                                                                                                                                                                                                                                                                                                                                                                                                                                                                                                                                                                                                                                                                                                                              | ASTOPAD SOF7<br>Length 600 - 800 mm (with sacral 660 - 900 mm), width 450 - 600 mm, height 40 - 100 mm         | Heated, pressure relieving backrest for operating tables, antistatic. The dimensions are adapted individually, so that it is suitable for all operating tables. All backrests are optionally available with a sacral cut-out. |
|                                                                                                                                                                                                                                                                                                                                                                                                                                                                                                                                                                                                                                                                                                                                                                                                                                                                                                                                                                                                                                                                                                                                                                                                                                                                                                                                                                                                                                                                                                                                                                                                                                                                                                                                                                                                                                                                                                                                                                                                                                                                                                                                | ASTOPAD SOF4<br>Length 810 - 1300 mm<br>(with sacral 910 - 1300 mm),<br>width 480 - 600 mm, height 40 - 100 mm |                                                                                                                                                                                                                               |
|                                                                                                                                                                                                                                                                                                                                                                                                                                                                                                                                                                                                                                                                                                                                                                                                                                                                                                                                                                                                                                                                                                                                                                                                                                                                                                                                                                                                                                                                                                                                                                                                                                                                                                                                                                                                                                                                                                                                                                                                                                                                                                                                | ASTOPAD SOF5<br>Length 1310 - 1700 mm, width 480 - 600 mm,<br>height 40 - 100 mm                               |                                                                                                                                                                                                                               |
|                                                                                                                                                                                                                                                                                                                                                                                                                                                                                                                                                                                                                                                                                                                                                                                                                                                                                                                                                                                                                                                                                                                                                                                                                                                                                                                                                                                                                                                                                                                                                                                                                                                                                                                                                                                                                                                                                                                                                                                                                                                                                                                                | ASTOPAD SOF2<br>Length 1710 - 2300 mm, width 480 - 600 mm,<br>height 40 - 100 mm                               | Heated, pressure relieving operating table mattress, antistatic. The dimensions are individually adapted to the operating table.                                                                                              |
|                                                                                                                                                                                                                                                                                                                                                                                                                                                                                                                                                                                                                                                                                                                                                                                                                                                                                                                                                                                                                                                                                                                                                                                                                                                                                                                                                                                                                                                                                                                                                                                                                                                                                                                                                                                                                                                                                                                                                                                                                                                                                                                                | ASTOPAD ROE4<br>Height 40 mm, length 2400 - 2800 mm                                                            | Heated, pressure relieving operating table mattress for hybrid operating theatres, antistatic. The dimensions are individually adapted to the operating table.                                                                |
|                                                                                                                                                                                                                                                                                                                                                                                                                                                                                                                                                                                                                                                                                                                                                                                                                                                                                                                                                                                                                                                                                                                                                                                                                                                                                                                                                                                                                                                                                                                                                                                                                                                                                                                                                                                                                                                                                                                                                                                                                                                                                                                                | ASTOPAD ROE8<br>Height 80 mm, length 2400 - 2800 mm                                                            |                                                                                                                                                                                                                               |