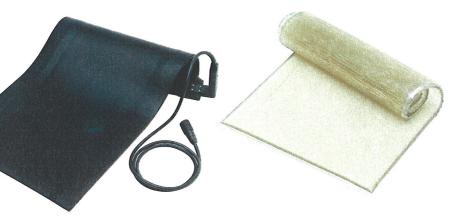

ASTOPAD COV 150 ve COV 180 ısıtmalı blanketler aldukça yumuşak ve esnektir.lsı

kaynağı, röntgen-geçirgen üstün-teknoloji karbon fiber şeritlerdir. Isıtmalı blanketlerin içine, hastaya yakın bir pozisyonda 8 ad. ısı sensörü yerleştirilmiştir. Bu durum, hassas ısı

ayarlamasını ve ASTOPAD System'in tüm alarm fonksiyonlarını gözlemesini temin eder.

Tüm ASTOPAD COV ısıtmalı blanketler elde ıslak bezle temizliği yapılabilir (Otoklava girmez!) Tek başına, yıkanabilir kılıflarla veya tek kullanımlık kılıflarla birlikte de kullanılabilir.

ASTOPAD COV 150 (150 x 50 cm): -tercihen, ASTOGEL'in üstüne konarak ameliyat masasında alt-blanket olarak;

-göğüs ve kolları ısıtacak şekilde üstblanket olarak;

-bacak ve ayakları ısıtacak şekilde vücut ali bölge blanketi olarak kullanılabilecektir.

ASTOPAD COV 180 (180 x 80 cm) genel kullanım amaçlı tam boy blankettir. Isıtmalı blanket olarak hasta altında veya hasta üstünde, uyandırmada, servislerde, diyalizde ve ameliyathanede kullanılabilir.

ASTOPAD System rutin durumlardaki tüm cerrahi senaryolar için kullanılmak üzere üretilmiştir.Hasta, ameliyat masasına transferinden itibaren, ASTOGEL ve ASTOPAD COV 150'nin marifetiyle yumuşak ve ısıtılmış bir destek üstünde bulunacaktır. ASTOPAD COV 150, aynı zamanda ön-ısıtılması yapılmamış jel pedlerin hastada yarattığı ısı kaybını da önleyecektir.