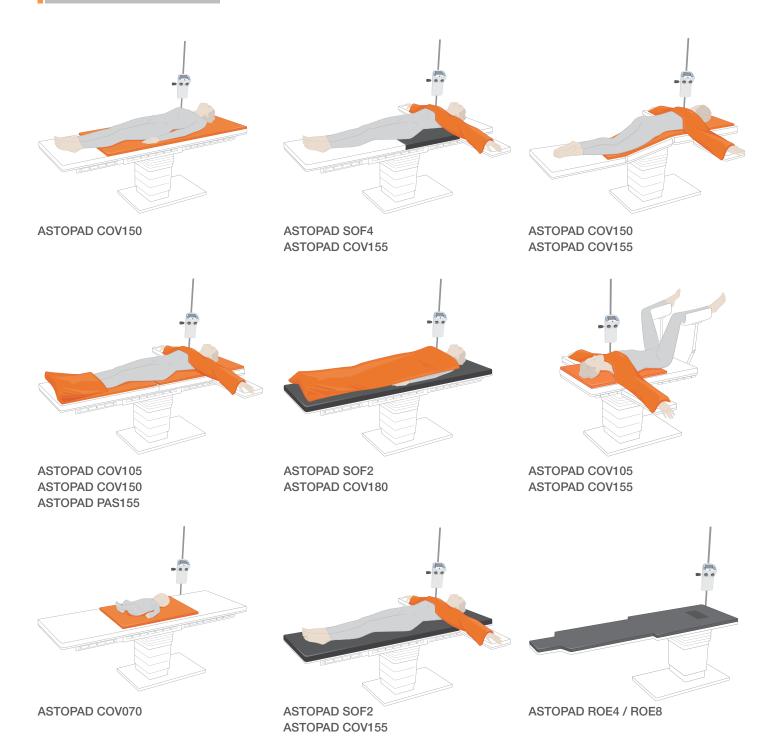

### Hospital situations and solutions

The first module for perioperative hypothermia prophylaxis should always be the heated and soft positioning of the patient. The wide range of ASTOPAD applied parts makes it possible to achieve optimal hypothermia and decubitus prophylaxis with every existing or new operating table.

# **Examples:**

1 Existing operating table pads made from visco-elastic foam are best combined with ASTOPAD COV applied parts. In this way, an existing soft operating table pad (pressure sore prophylaxis) becomes a soft and heated operating table pad due to the flexible ASTOPAD COV warming blanket. ASTOPAD COV warming blankets do not have any negative effects on the pressure relieving properties of the visco-elastic foam. This achieves optimum prophylaxis against hypothermia and decubitus.

2 Existing operating table tops made from "hard" integral foam are best combined with SOF applied parts (with fixation cover).

This achieves a heated and soft position for the patient without extensive conversion of the operating table, which at the same time enables prophylaxis against hypothermia and decubitus. Alternatively a combination of ASTOGEL gel pads with ASTOPAD COV applied parts can be used. 3 Ideally, new operating tables or operating table conversions are directly equipped with ASTOPAD SOF applied parts for the backrest pad or the entire surface of the operating table.

The ASTOPAD SOF applied parts are produced individually in the necessary sizes for the operating table and provide optimum prophylaxis against hypothermia and decubitus.

| Applied parts                                                                                                                                                                                                                                                                                                                                                                                                                                                                                                                                                                                                                                                                                                                                                                                                                                                                                                                                                                                                                                                                                                                                                                                                                                                                                                                                                                                                                                                                                                                                                                                                                                                                                                                                                                                                                                                                                                                                                                                                                                                                                                                  | Designation                                                                                                    | Use                                                                                                                                                                                                                           |
|--------------------------------------------------------------------------------------------------------------------------------------------------------------------------------------------------------------------------------------------------------------------------------------------------------------------------------------------------------------------------------------------------------------------------------------------------------------------------------------------------------------------------------------------------------------------------------------------------------------------------------------------------------------------------------------------------------------------------------------------------------------------------------------------------------------------------------------------------------------------------------------------------------------------------------------------------------------------------------------------------------------------------------------------------------------------------------------------------------------------------------------------------------------------------------------------------------------------------------------------------------------------------------------------------------------------------------------------------------------------------------------------------------------------------------------------------------------------------------------------------------------------------------------------------------------------------------------------------------------------------------------------------------------------------------------------------------------------------------------------------------------------------------------------------------------------------------------------------------------------------------------------------------------------------------------------------------------------------------------------------------------------------------------------------------------------------------------------------------------------------------|----------------------------------------------------------------------------------------------------------------|-------------------------------------------------------------------------------------------------------------------------------------------------------------------------------------------------------------------------------|
|                                                                                                                                                                                                                                                                                                                                                                                                                                                                                                                                                                                                                                                                                                                                                                                                                                                                                                                                                                                                                                                                                                                                                                                                                                                                                                                                                                                                                                                                                                                                                                                                                                                                                                                                                                                                                                                                                                                                                                                                                                                                                                                                | <b>ASTOPAD COV070</b> 680 x 480 mm                                                                             | Warming blanket as a top and bottom blanket for children and infants with a height of less than 90 cm.                                                                                                                        |
| LE CONTRACTOR OF THE PARTY OF THE PARTY OF THE PARTY OF THE PARTY OF THE PARTY OF THE PARTY OF THE PARTY OF THE PARTY OF THE PARTY OF THE PARTY OF THE PARTY OF THE PARTY OF THE PARTY OF THE PARTY OF THE PARTY OF THE PARTY OF THE PARTY OF THE PARTY OF THE PARTY OF THE PARTY OF THE PARTY OF THE PARTY OF THE PARTY OF THE PARTY OF THE PARTY OF THE PARTY OF THE PARTY OF THE PARTY OF THE PARTY OF THE PARTY OF THE PARTY OF THE PARTY OF THE PARTY OF THE PARTY OF THE PARTY OF THE PARTY OF THE PARTY OF THE PARTY OF THE PARTY OF THE PARTY OF THE PARTY OF THE PARTY OF THE PARTY OF THE PARTY OF THE PARTY OF THE PARTY OF THE PARTY OF THE PARTY OF THE PARTY OF THE PARTY OF THE PARTY OF THE PARTY OF THE PARTY OF THE PARTY OF THE PARTY OF THE PARTY OF THE PARTY OF THE PARTY OF THE PARTY OF THE PARTY OF THE PARTY OF THE PARTY OF THE PARTY OF THE PARTY OF THE PARTY OF THE PARTY OF THE PARTY OF THE PARTY OF THE PARTY OF THE PARTY OF THE PARTY OF THE PARTY OF THE PARTY OF THE PARTY OF THE PARTY OF THE PARTY OF THE PARTY OF THE PARTY OF THE PARTY OF THE PARTY OF THE PARTY OF THE PARTY OF THE PARTY OF THE PARTY OF THE PARTY OF THE PARTY OF THE PARTY OF THE PARTY OF THE PARTY OF THE PARTY OF THE PARTY OF THE PARTY OF THE PARTY OF THE PARTY OF THE PARTY OF THE PARTY OF THE PARTY OF THE PARTY OF THE PARTY OF THE PARTY OF THE PARTY OF THE PARTY OF THE PARTY OF THE PARTY OF THE PARTY OF THE PARTY OF THE PARTY OF THE PARTY OF THE PARTY OF THE PARTY OF THE PARTY OF THE PARTY OF THE PARTY OF THE PARTY OF THE PARTY OF THE PARTY OF THE PARTY OF THE PARTY OF THE PARTY OF THE PARTY OF THE PARTY OF THE PARTY OF THE PARTY OF THE PARTY OF THE PARTY OF THE PARTY OF THE PARTY OF THE PARTY OF THE PARTY OF THE PARTY OF THE PARTY OF THE PARTY OF THE PARTY OF THE PARTY OF THE PARTY OF THE PARTY OF THE PARTY OF THE PARTY OF THE PARTY OF THE PARTY OF THE PARTY OF THE PARTY OF THE PARTY OF THE PARTY OF THE PARTY OF THE PARTY OF THE PARTY OF THE PARTY OF THE PARTY OF THE PARTY OF THE PARTY OF THE PARTY OF THE PARTY OF THE PARTY OF THE PARTY OF THE PARTY OF T | <b>ASTOPAD COV105</b><br>1050 x 500 mm                                                                         | Special warming blanket for surgery in the lithotomy position (primarily urology and gynaecology).                                                                                                                            |
|                                                                                                                                                                                                                                                                                                                                                                                                                                                                                                                                                                                                                                                                                                                                                                                                                                                                                                                                                                                                                                                                                                                                                                                                                                                                                                                                                                                                                                                                                                                                                                                                                                                                                                                                                                                                                                                                                                                                                                                                                                                                                                                                | <b>ASTOPAD COV150</b><br>1500 x 500 mm                                                                         | Heated standard model for universal use as a top and bottom blanket.                                                                                                                                                          |
|                                                                                                                                                                                                                                                                                                                                                                                                                                                                                                                                                                                                                                                                                                                                                                                                                                                                                                                                                                                                                                                                                                                                                                                                                                                                                                                                                                                                                                                                                                                                                                                                                                                                                                                                                                                                                                                                                                                                                                                                                                                                                                                                | <b>ASTOPAD COV155</b><br>1500 x 500 mm                                                                         | Warming blanket to cover the upper body with cut-outs for the neck and thorax area.                                                                                                                                           |
|                                                                                                                                                                                                                                                                                                                                                                                                                                                                                                                                                                                                                                                                                                                                                                                                                                                                                                                                                                                                                                                                                                                                                                                                                                                                                                                                                                                                                                                                                                                                                                                                                                                                                                                                                                                                                                                                                                                                                                                                                                                                                                                                | ASTOPAD COV180<br>1800 x 800 mm                                                                                | Heated full body blanket, as a top and bottom blanket for the operating theatre, recovery room and on the ward.                                                                                                               |
|                                                                                                                                                                                                                                                                                                                                                                                                                                                                                                                                                                                                                                                                                                                                                                                                                                                                                                                                                                                                                                                                                                                                                                                                                                                                                                                                                                                                                                                                                                                                                                                                                                                                                                                                                                                                                                                                                                                                                                                                                                                                                                                                | <b>ASTOPAD COV235</b><br>2050 x 1350 mm                                                                        | Heated top blanket for use in the recovery room and on the ward.                                                                                                                                                              |
| -                                                                                                                                                                                                                                                                                                                                                                                                                                                                                                                                                                                                                                                                                                                                                                                                                                                                                                                                                                                                                                                                                                                                                                                                                                                                                                                                                                                                                                                                                                                                                                                                                                                                                                                                                                                                                                                                                                                                                                                                                                                                                                                              | ASTOPAD SOF7<br>Length 600 - 800 mm (with sacral 660 - 900 mm), width 450 - 600 mm, height 40 - 100 mm         | Heated, pressure relieving backrest for operating tables, antistatic. The dimensions are adapted individually, so that it is suitable for all operating tables. All backrests are optionally available with a sacral cut-out. |
|                                                                                                                                                                                                                                                                                                                                                                                                                                                                                                                                                                                                                                                                                                                                                                                                                                                                                                                                                                                                                                                                                                                                                                                                                                                                                                                                                                                                                                                                                                                                                                                                                                                                                                                                                                                                                                                                                                                                                                                                                                                                                                                                | ASTOPAD SOF4<br>Length 810 - 1300 mm<br>(with sacral 910 - 1300 mm),<br>width 480 - 600 mm, height 40 - 100 mm |                                                                                                                                                                                                                               |
|                                                                                                                                                                                                                                                                                                                                                                                                                                                                                                                                                                                                                                                                                                                                                                                                                                                                                                                                                                                                                                                                                                                                                                                                                                                                                                                                                                                                                                                                                                                                                                                                                                                                                                                                                                                                                                                                                                                                                                                                                                                                                                                                | ASTOPAD SOF5<br>Length 1310 - 1700 mm, width 480 - 600 mm,<br>height 40 - 100 mm                               |                                                                                                                                                                                                                               |
|                                                                                                                                                                                                                                                                                                                                                                                                                                                                                                                                                                                                                                                                                                                                                                                                                                                                                                                                                                                                                                                                                                                                                                                                                                                                                                                                                                                                                                                                                                                                                                                                                                                                                                                                                                                                                                                                                                                                                                                                                                                                                                                                | ASTOPAD SOF2<br>Length 1710 - 2300 mm, width 480 - 600 mm,<br>height 40 - 100 mm                               | Heated, pressure relieving operating table mattress, antistatic. The dimensions are individually adapted to the operating table.                                                                                              |
|                                                                                                                                                                                                                                                                                                                                                                                                                                                                                                                                                                                                                                                                                                                                                                                                                                                                                                                                                                                                                                                                                                                                                                                                                                                                                                                                                                                                                                                                                                                                                                                                                                                                                                                                                                                                                                                                                                                                                                                                                                                                                                                                | ASTOPAD ROE4<br>Height 40 mm, length 2400 - 2800 mm                                                            | Heated, pressure relieving operating table mattress for hybrid operating theatres, antistatic. The dimensions are individually adapted to the operating table.                                                                |
|                                                                                                                                                                                                                                                                                                                                                                                                                                                                                                                                                                                                                                                                                                                                                                                                                                                                                                                                                                                                                                                                                                                                                                                                                                                                                                                                                                                                                                                                                                                                                                                                                                                                                                                                                                                                                                                                                                                                                                                                                                                                                                                                | ASTOPAD ROE8<br>Height 80 mm, length 2400 - 2800 mm                                                            |                                                                                                                                                                                                                               |