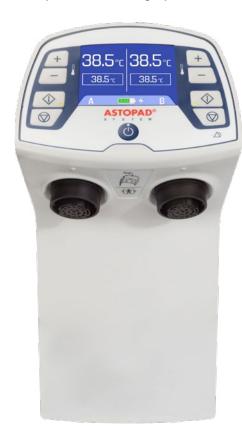

ASTOPAD DUO 120 kontrol ünitesi, 2 ad. ASTOPAD ısıtmalı blanketi birbirinden bağımsız olarak kontrol edebilir. Hastanın her tarafı alttan ve üstten aynı anda ısıtılabilir.

Her bir blanket, 0.5 C'lik hassas

aralıklarla 32-39 °C arasında birbirinden bağımsız olarak ayarlanabilir.

Aşırı ve yetersiz ısıya karşı bütün alarmlar, kontrol ünitesi tarafından gözetlenir. Aydınlatılmış ekran ve kolayca çalıştırılması, ASTOPAD System' in güvenli bir şekilde kullanımını temin eder.

### Çift-kanal ASTOPAD DUO kontrol ünitesinin avantajları

Uyandırma ve servis odalarında 2 ayrı hasta, 1 kontrol ünitesi kullanılarak ısıtılabilir.

Ameliyathanede, 1 hasta 1 kontrol ünitesi kullanılarak aynı anda hem alttan, hem üstten ısıtılabilir.

Two ASTOPAD applied parts can be independently controlled using the ASTOPAD DUO310 control unit. The patient can be simultaneously warmed from above and below. The temperature setting in the range from 32 - 39°C can be individually set in precise 0.5°C steps for each applied part. All high and low temperature alarms are continuously monitored by the control unit. The illuminated display and simple operation ensure safe use of the ASTOPAD patient warming system.

**ASTOPAD DUO310** control units are prepared for battery operation and can optionally be operated with an integratable, rechargeable battery.

The heat is generated by a 24 Volt protective low voltage for all **ASTOPAD** applied parts, using a net of carbon fibre which is permeable to X-rays. 4 or 8 temperature sensors are distributed close to the patient in the applied part. These ensure precise temperature control and monitoring of all of the alarm functions of the ASTOPAD patient warming system.