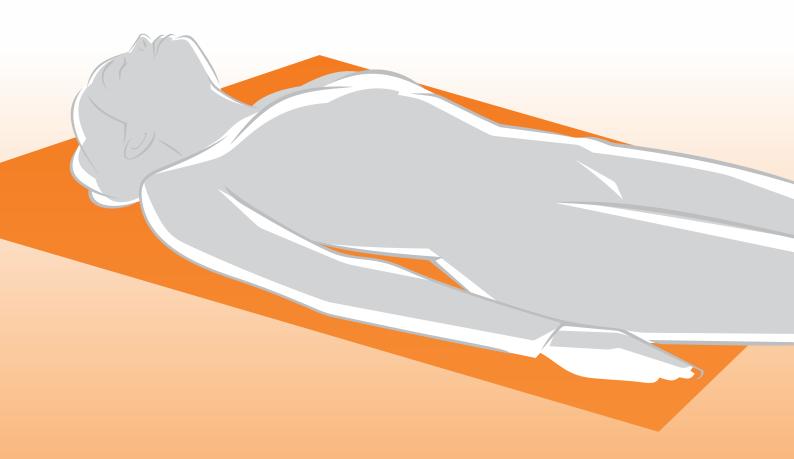

ASTOPAD COV 180 (180 x 80 cm) genel kullanım amaçlı tam boy blankettir. Isıtmalı blanket olarak hasta altında veya hasta üstünde, uyandırmada, servislerde, diyalizde ve ameliyathanede kullanılabilir.

ASTOPAD System rutin durumlardaki tüm cerrahi senaryolar için kullanılmak üzere üretilmiştir.Hasta, ameliyat masasına transferinden itibaren, ASTOGEL ve ASTOPAD COV 150'nin marifetiyle yumuşak ve ısıtılmış bir destek üstünde bulunacaktır. ASTOPAD COV 150, aynı zamanda ön-ısıtılması yapılmamış jel pedlerin hastada yarattığı ısı kaybını da önleyecektir.